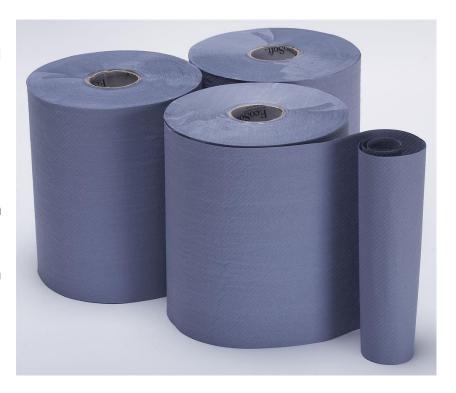

## Special Offer! Blue 2-ply Embossed Paper Towels

These towels are perfect for wiping any spills and general cleaning.

The 2ply Embossed Paper is strong and absorbent and can be used in many different situations in the laboratory, food preparation areas kitchens and more.

The rolls can be used both in the outer feed or centre feed dispenser with the easily removed core.

## **Specification**

18cm roll diameter x 17.5cm high

2 Ply Embossed

400 Sheets

absorbent and durable

| Code No                    | Description                                                | Capacity | Height | Diameter | Price  |
|----------------------------|------------------------------------------------------------|----------|--------|----------|--------|
|                            |                                                            |          | mm     | mm       |        |
| BLUEROLL                   | Blue roll, 2 Ply, 400 Sheets,<br>Outer feed or Centre feed | 6 Rolls  | 175    | 180      | £17.10 |
| Other sizes are available. |                                                            |          |        |          |        |