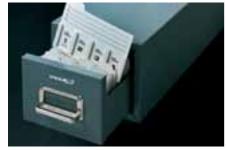

# Slide holder cabinet

This cabinet stores 100 microscope slide holders (up to 400 slides). The cardboard microscope slide holders offer instant reference and fast fingertip retrieval. They sort, classify, or arrange slides in any order. Cards can be added, removed or changed for fast updating.

- Durable holder is 75×125 mm cardboard fitted with a protective plastic frame, which provides secure protection of specimens
- Each slide holder card accepts four 75×26 mm slides of any thickness
- Visible, four position tabs provide 'in-sight' indexing, and ruled data lines keyed to numbered slots allow complete slide identification and comments

L×W×D: 413×130×165 mm

## Weight: 450 g

| Description                     | Pk | Cat. No. |
|---------------------------------|----|----------|
| Microscope slide holder cabinet | 1  | 631-0824 |
| Microscope slide holders        | 12 | 631-0823 |