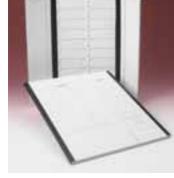

### Cardboard

Slide trays hold 20 or 30 standard microscopy slides (76×26 mm).

- Thumb cut for easy slide removal
- Horizontal compartments are recessed protecting the specimens when the cover is closed

## Colour: White (black rims)

| Description        | Pk | Cat. No. |
|--------------------|----|----------|
| Tray for 20 slides | 1  | 631-0689 |
| Tray for 30 slides | 1  | 631-0690 |