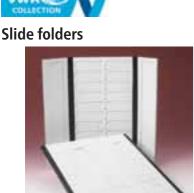

**Slide trays** Kartell

## PVC

Work station for 76×26 mm slides.

• Easy identification of different dyes on the slides

• Easy removal of slides

# Colour: White

| Description                    | Pk | Cat. No. |
|--------------------------------|----|----------|
| Tray for 20 slides, 340×190 mm | 1  | 631-9004 |
| Tray for 40 slides, 680×190 mm | 1  | 631-9144 |