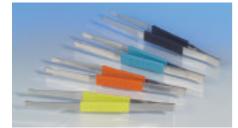

### Stainless steel, PP

With polypropylene finger grips and flat, wide tips. Ideal for handling membrane filters and other filter discs.

- Corrosion resistant
- · Easy and safe to handle
- Very good thermal resistance, autoclavable

| Description                                                | РК | Cat. No. |  |
|------------------------------------------------------------|----|----------|--|
| Membrane filter forceps set, with coloured PP finger grips | 3  | 232-0142 |  |
| (1 each of orange, blue and chartreuse)                    | 0  | 202-0142 |  |
| Membrane filter forceps with black PP finger grip          | 1  | 514-4149 |  |