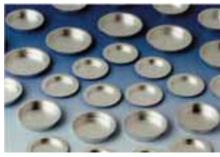

#### Aluminium

• Disposable

| I-Ø×H (mm) | Pk  | Cat. No. |
|------------|-----|----------|
| 44×5       | 500 | 611-0665 |
| 55×10      | 250 | 611-0666 |
|            |     |          |

Weighing scoops Bochem