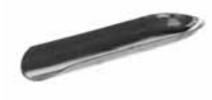

### Stainless steel 18/10, anti-magnetic

| Length (mm) | Width (mm) | Pk | Cat. No. |
|-------------|------------|----|----------|
| 70          | 32         | 1  | 611-9710 |
| 90          | 32         | 1  | 611-9711 |
| 105         | 32         | 1  | 611-9712 |
| 120         | 32         | 1  | 611-9713 |
| 120         | 30 - 65    | 1  | 611-9714 |
| 160         | 30 - 75    | 1  | 611-9715 |