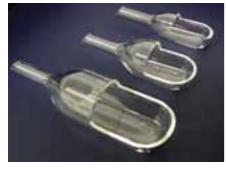

#### Borosilicate 3,3 glass

• Ideal for weighing small samples

| Powders can be tapped or rinsed through the tubular stem of the weighing boats into the receiving vessel |             |    |          |  |
|----------------------------------------------------------------------------------------------------------|-------------|----|----------|--|
| Capacity (ml)                                                                                            | Length (mm) | Pk | Cat. No. |  |
| 3                                                                                                        | 70          | 3  | 611-9194 |  |
| 6                                                                                                        | 85          | 3  | 611-9195 |  |
| 10                                                                                                       | 100         | 3  | 611-9196 |  |