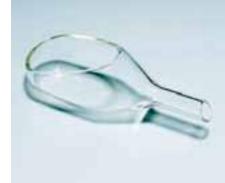

## Weighing boats, PYREX®

#### Borosilicate glass

- Ideal for weighing small quantities of powder
- With hollow stem to aid introduction of the powder into narrow neck vessels e.g. volumetric flasks
  The flat base ensures stability on the balance pan

| Capacity (ml) | Length (mm) | Pk | Cat. No. |
|---------------|-------------|----|----------|
| 6             | 85          | 1  | 611-0010 |
| 10            | 100         | 1  | 611-0011 |