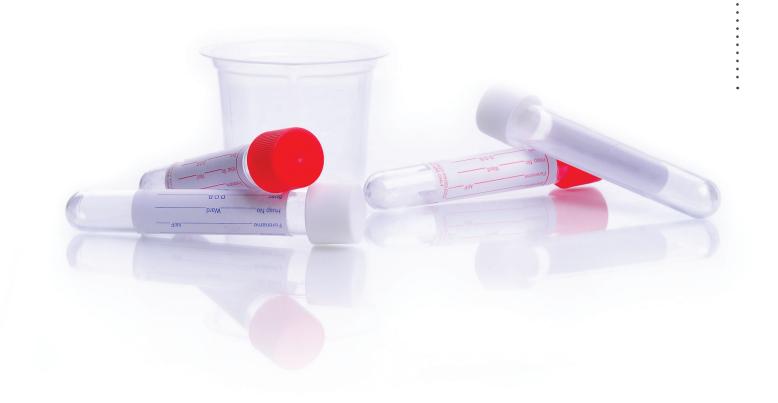

These  $16 \times 100$ mm round bottom tubes fit directly into the analyser racks for immediate analysis. The tubes are supplied with a collection cup for the patient's comfort during sample collection and for them to easily transfer the sample to the tube.

Manufactured from virgin polystyrene the tubes have a capacity of 11mL and are fitted with a leak proof screw cap for ease of transportation and storage of the sample. The tubes are suitable for use with all major automated urinalysis systems.

| Product Highlights                                   |                                                                        |  |  |  |  |  |
|------------------------------------------------------|------------------------------------------------------------------------|--|--|--|--|--|
| Ideal for use with automated urine analysis machines | Removes the need for unnecessary decanting of sample in the laboratory |  |  |  |  |  |
| Printed label for patient details                    | Option of plain tube or pre-dosed with boric acid                      |  |  |  |  |  |
| Collection cup supplied with all tube options        | Supplied sterile                                                       |  |  |  |  |  |