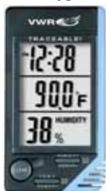

#### Digital thermo-hygrometer, Traceable®

This digital thermo-hygrometer provides three displays simultaneously.

- Modern design
- Easy to read
- Clock display (AM / PM)
- Memory recalls the highest and lowest readings

W×D×H: 59×108×15 mm

Certificate indicates traceability to standards provided by NIST.

Delivery information: Supplied with a Traceable® certificate, a built-in stand and 1 AAA battery.

| Range                | Accuracy             | Resolution         | Pk | Cat. No. |
|----------------------|----------------------|--------------------|----|----------|
| 0+50 °C; 20 - 90% RH | ±1,0 °C;<br>±5,0% RH | 0,1 °C;<br>1,0% RH | 1  | 620-1673 |