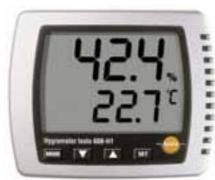

## Pocket thermo-hygrometers, 608 Testo

The 608-H1 thermo-hygrometer measures humidity, temperature and dew point non-stop. The 608-H2 alarm hygrometer with LED alarm functions for accurate signals when limits are exceeded.

- Dew point calculation and maximum/minimum display
- Humidity sensor not affected by condensation
- LED alarm if limits are exceeded for 620-1660 only
- Accuracy ±1,0 digit @ +25 °C

W×D×H: 111×90×40 mm

Weight: 168 g

**Delivery information:** Supplied with a 9 V battery for one year of use.

| Description                                                  | Range                                  | Accuracy             | Resolution         | Pk | Cat. No. |
|--------------------------------------------------------------|----------------------------------------|----------------------|--------------------|----|----------|
| Temperature, humidity and dew point meter, 608-H1            | 0+50 °C; 10 - 95% RH;<br>-20+50 °C Td  | ±0,5 °C;<br>±3,0% RH | 0,1 °C;<br>0,1% RH | 1  | 620-3663 |
| Temperature, humidity and dew point meter with alarm, 608-H2 | -10+70 °C; 2 - 98% RH;<br>-40+70 °C Td | ±0,5 °C;<br>±2,0% RH | 0,1 °C;<br>0,1% RH | 1  | 620-1660 |