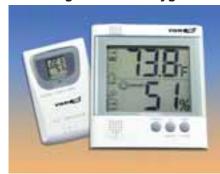

#### Wireless

This thermo-hygrometer, readable from up to 30 metres, can receive and display data from up to three remote modules. They can be connected to one base unit, which displays the temperature and humidity of the base unit and of the three different remote modules.

- Minimum/maximum display
- Audible alarms on modules
- Jumbo digits

W×D×H: 103×117×25 mm

Traceable® certificate indicates traceability to standards provided by NIST.

**Delivery information:** Supplied with a remote module.

| Range                   | Accuracy             | Resolution         | Pk | Cat. No. |
|-------------------------|----------------------|--------------------|----|----------|
| –20…+60 °C; 25 - 90% RH | ±1,0 °C;<br>±2,0% RH | 0,1 °C;<br>1,0% RH | 1  | 620-1674 |
| Description             | W×D×H (mm)           |                    | Pk | Cat. No. |